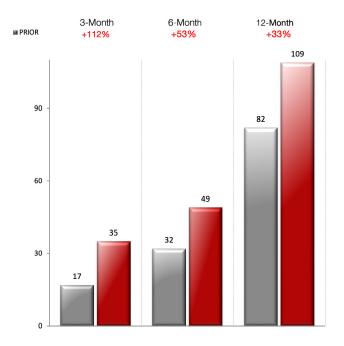

#### HOMES SOLD Year-Over-Year

#### HOMES LISTED Year-Over-Year

\*nss: no statistical significance