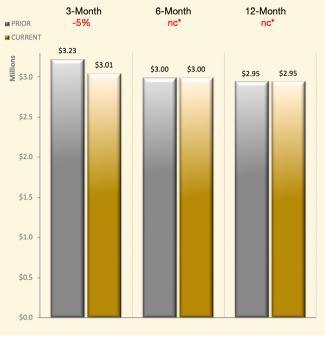

Beach<br>Hampton         | Jun-24    | RX-10940990      |  |  |  |  |
| \$8,200,000                                 | CHRISTIAN ANGLE<br>Christian Angle Real Estate        | Non MLS member                                       | 347 Chilean Ave.           | Royal Park                    | Apr-24    | RX-10927866      |  |  |  |  |
| \$7,905,500                                 | SPENCER SCHLAGER Douglas Elliman                      | SPENCER SCHLAGER Douglas Elliman                     | 130 Sunrise Ave., Ph 8     | Sun & Surf<br>130             | Feb-25    | RX-10977456      |  |  |  |  |

#### PALM BEACH AT A GLANCE RESIDENTIAL REAL ESTATE

# **\$1MILLION-PLUS CONDOMINIUMS**



## MEDIAN SELLING PRICE Year-Over-Year

CONDOS SOLD Year-Over-Year



#### MEDIAN LISTING PRICE Year-Over-Year



#### CONDOS LISTED Year-Over-Year



\*nss: no statistical significance, nc: no change

#### RESIDENTIAL REAL ESTATE

#### LUXURY CONDO **SALES**\* – FEBRUARY 2025

| LISTING AGENT/AGENCY                                  | BUYER'S AGENT/AGENCY                                                                                                                                                                                                                                                                                                                                                                                                                                                                                                                              | ADDRESS