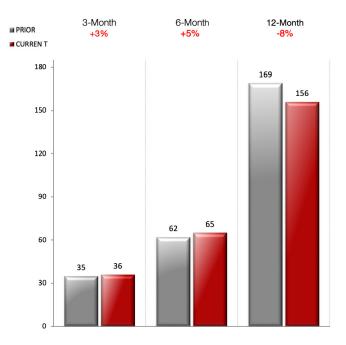

Realty  | 3100 S. Ocean Blvd., 501s  | Palm Beach<br>Hampton         | Jun-24    | RX-10940990      |  |  |  |  |
| \$8,200,000                                 | CHRISTIAN ANGLE<br>Christian Angle Real Estate        | Non MLS member                                       | 347 Chilean Ave.           | Royal Park                    | Apr-24    | RX-10927866      |  |  |  |  |
| \$7,905,500                                 | SPENCER SCHLAGER Douglas Elliman                      | SPENCER SCHLAGER Douglas Elliman                     | 130 Sunrise Ave., Ph 8     | Sun & Surf<br>130             | Feb-25    | RX-10977456      |  |  |  |  |

#### PALM BEACH AT A GLANCE RESIDENTIAL REAL ESTATE

# **\$1MILLION-PLUS CONDOMINIUMS**



## MEDIAN SELLING PRICE Year-Over-Year

CONDOS SOLD Year-Over-Year



#### MEDIAN LISTING PRICE Year-Over-Year



#### CONDOS LISTED Year-Over-Year



\*nss: no statistical significance, nc: no change

#### RESIDENTIAL REAL ESTATE

#### LUXURY CONDO **SALES**\* – FEBRUARY 2025

| LISTING AGENT/AGENCY                                  | BUYER'S AGENT/AGENCY                                                                                                                                                                                                                                                                                                                                                                                                                                                                                                                              |