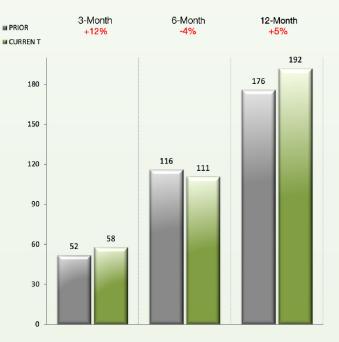

## MEDIAN SELLING PRICE Year-Over-Year

CONDOS SOLD Year-Over-Year

#### CONDOS LISTED Year-Over-Year

\*nss: no statistical significance, nc: no change