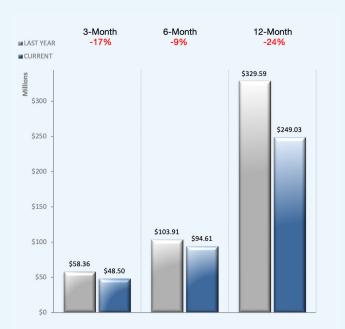

#### MEDIAN SELLING PRICE Year-Over-Year

While the number of condos sold over the last three months ran neck and neck, the median price point in the \$1 million-plus category increased a substantial 43% to \$2.79 million, year-over-year. Incoming listings during the period increased 19%.