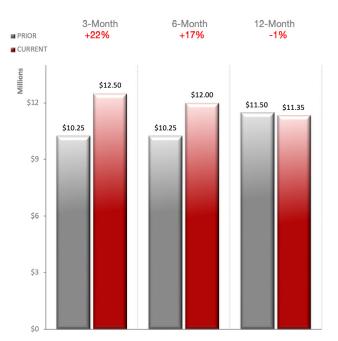

#### MEDIAN SELLING PRICE Year-Over-Year

#### MEDIAN LISTING PRICE Year-Over-Year