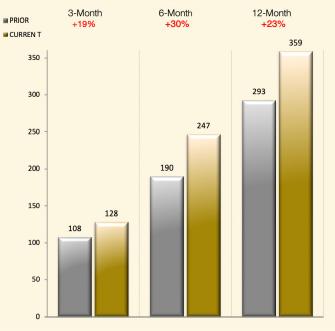

#### CONDOS LISTED Year-Over-Year

\*nss: no statistical significance, nc: no change