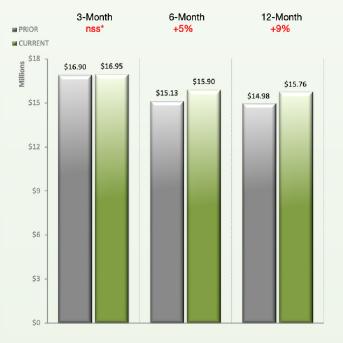

## MEDIAN SELLING PRICE Year-Over-Year

CONDOS SOLD Year-Over-Year

#### MEDIAN LISTING PRICE Year-Over-Year