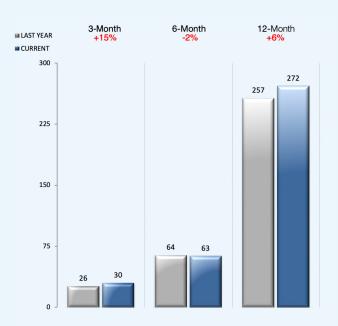

Residential Alteration, Commercial New Construction and Commercial Alteration

LARGE-SCALE BUILDING PERMITS ISSUED\* - FEBRUARY

TYPE

Residentail New Construction

**Residentail New Construction** 

**Residentail New Construction** 

Residentail New Construction

**Residentail New Construction** 

Commercial Alteration

#### TOTAL VALUE OF LARGE\* PERMITS Year-Over-Year

VALUE

\$4,216,000

\$3,000,000

\$1,171,100

\$750.000

\$602,300

\$200,000

LOCATION

**Coral Estates** 

Royal Park

Row

Sun & Surf 100

Estate Section

Poinciana Park

Two North Breakers

ISSUED

12-Feb

6-Feb

21-Feb

24-Feb

26-Feb

22-Feb

ADDRESS

1800 S. Ocean Blvd.

281 Monterey Road

170 N. Ocean Blvd.

224 Southland Road

315 Clark Ave.

234 List Road



#### TOTAL NUMBER OF LARGE\* PERMITS Year-Over-Year



\*Includes \$00K-plus Residential New Construction, Residential Alteration, Commercial New Construction and Commercial Alteration

CASE NUMBER

RNEW-24-00057

RALT-25-00853

RALT-24-00037

RALT-25-00862

RNEW-24-00056

RALT-25-00875



#### TOWN COUNCIL REQUESTS - YEAR-OVER-YEAR

#### TOP ARCHITECTS PER COMMISSION APPEARANCES - 12 MONTHS



Our real estate law firm has provided trusted representation for buyers and sellers of Florida properties for over fifteen years. The Board Certified Real Estate attorneys at Rabideau Klein and their dedicated team of paralegals have extensive experience in high-end real estate, business formation, finance, cross-border, and related matters. We provide thoughtful, personalized guidance throughout the legal process of each of our clients' property tran