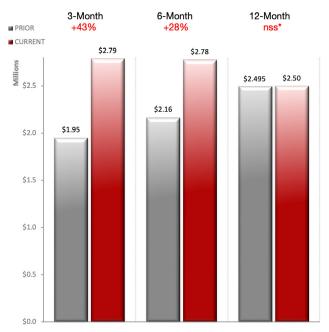

#### MEDIAN SELLING PRICE Year-Over-Year

While the number of condos sold over the last three months ran neck and neck, the median price point in the \$1 million-plus category increased a substantial 43% to \$2.79 million, year-over-year. Incoming listings during the period increased 19%.