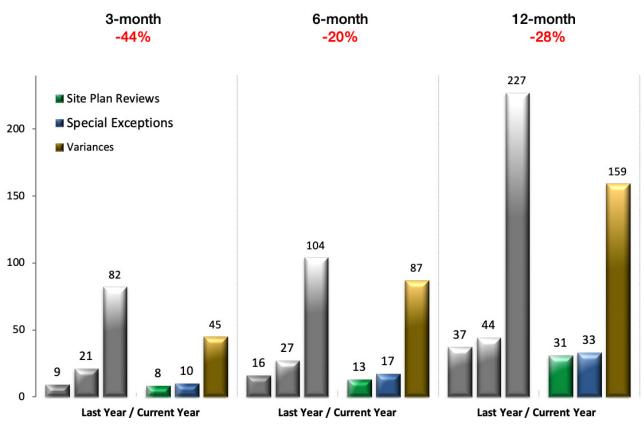

Residentail New Construction

**Residentail New Construction** 

Commercial Alteration

#### TOTAL VALUE OF LARGE\* PERMITS Year-Over-Year

VALUE

\$4,216,000

\$3,000,000

\$1,171,100

\$750.000

\$602,300

\$200,000

LOCATION

**Coral Estates** 

Royal Park

Row

Sun & Surf 100

Estate Section

Poinciana Park

Two North Breakers

ISSUED

12-Feb

6-Feb

21-Feb

24-Feb

26-Feb

22-Feb

ADDRESS

1800 S. Ocean Blvd.

281 Monterey Road

170 N. Ocean Blvd.

224 Southland Road

315 Clark Ave.

234 List Road



#### TOTAL NUMBER OF LARGE\* PERMITS Year-Over-Year



\*Includes \$00K-plus Residential New Construction, Residential Alteration, Commercial New Construction and Commercial Alteration

CASE NUMBER

RNEW-24-00057

RALT-25-00853

RALT-24-00037

RALT-25-00862

RNEW-24-00056

RALT-25-00875



#### TOWN COUNCIL REQUESTS - YEAR-OVER-YEAR

#### TOP ARCHITECTS PER COMMISSION APPEARANCES - 12 MONTHS



Our real estate law firm has provided trusted representation for buyers and sellers of Florida properties for over fifteen years. The Board Certified Real Estate attorneys at Rabideau Klein and their dedicated team of paralegals have extensive experience in high-end real estate, business formation, finance, cross-border, and related matters. We provide thoughtful, personalized guidance throughout the legal process of each of our clients' property transactions including the purchase and disposition of single-family homes, condominiums, co-ops, vacant land, investment and commercial properties.

#### ONLINE RESOURCES

Title Insurance Calculator: www.rabideauklein.com/title-insurance-c